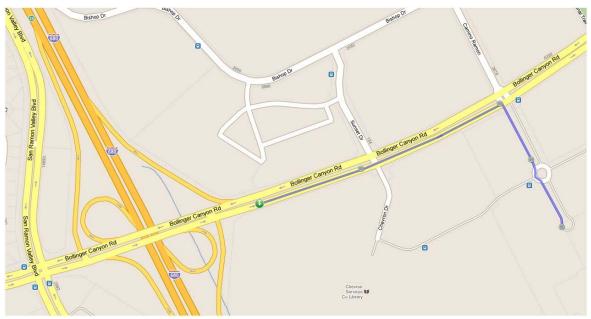

Chevron Bishop Ranch BR1-X (Bishop Ranch 1, Building "X"), 6101 Bollinger Canyon, San Ramon, CA. 94583, Main Auditorium

A Google map is <u>here</u>.

Turn right from Bollinger Canyon Road onto Bishop Ranch 1. (Camino Ramon enters the intersection from the left.) Do not turn right from Bollinger Canyon Road into the trees at Chevron Drive.